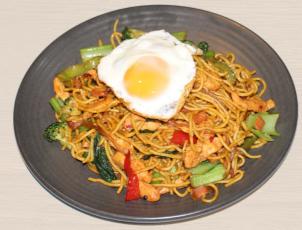

## Monday - Thursday Lunch & Dinner

MEMBERS

\$12 \$20

**GUESTS** 

\$15 \$25

**GRAIN FED RUMP 250GM** 

w/ garden salad & chips or whipped mash potatoes & vegetables

SINGAPORE NOODLES (VEGETARIAN OPTION)

w/chicken & bacon, vegetables, chilli & a hint of curry

**CHICKEN SCHNITZEL** 

w/ garden salad & chips or whipped mash potatoes & vegetables

**ANGUS BEEF BURGER** 

w/ chips

PASTA OF THE DAY

w/ garlic bread

**QLD BARRAMUNDI FILLET** 